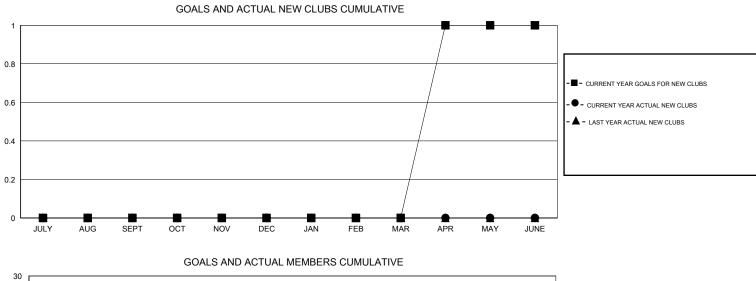

## Cindy Gregg GMT:

| GMT:                  | Cindy Grego | 9                |           | LOCATIO          | OHO NO                |               |                    |                                     |                    | GMT CA 1         |
|-----------------------|-------------|------------------|-----------|------------------|-----------------------|---------------|--------------------|-------------------------------------|--------------------|------------------|
|                       |             |                  | Clubs     |                  |                       |               |                    | Members                             |                    |                  |
| RESULTS FOR 2015-2016 |             |                  |           |                  | RESULTS FOR 2015-2016 |               |                    |                                     |                    |                  |
| QUARTE                | R           | NEW CLUB<br>GOAL | NEW CLUBS | DROPPED<br>CLUBS | NET<br>GAIN/LOSS      | QUARTER       | NEW MEMBER<br>GOAL | CHARTER AND<br>NEW MEMBERS<br>ADDED | DROPPED<br>MEMBERS | NET<br>GAIN/LOSS |
| JULY/AUG              | G/SEPT      | 0                | 0         | 0                | 0                     | JULY/AUG/SEPT | -3                 | 15                                  | 29                 | -14              |
| OCT/NOV               | //DEC       | 0                | 0         | 0                | 0                     | OCT/NOV/DEC   | -8                 | 0                                   | 0                  | 0                |
| JAN/FEB/I             | MAR         | 0                | 0         | 0                | 0                     | JAN/FEB/MAR   | 10                 | 0                                   | 0                  | 0                |
| APR/MAY               | /JUNE       | 1                | 0         | 0                | 0                     | APR/MAY/JUNE  | 22                 | 0                                   | 0                  | 0                |