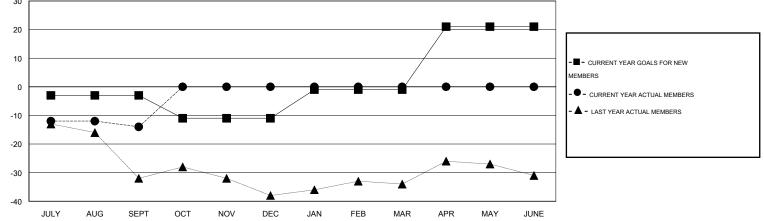

## Cindy Gregg GMT:

| GMT:                  | Cindy Grego | 9                |           | LOCATIO          | OHO NO                |               |                    |                                     |                    | GMT CA 1         |
|-----------------------|-------------|------------------|-----------|------------------|-----------------------|---------------|--------------------|-------------------------------------|--------------------|------------------|
|                       |             |                  | Clubs     |                  |                       |               |                    | Members                             |                    |                  |
| RESULTS FOR 2015-2016 |             |                  |           |                  | RESULTS FOR 2015-2016 |               |                    |                                     |                    |                  |
| QUARTE                | R           | NEW CLUB<br>GOAL | NEW CLUBS | DROPPED<br>CLUBS | NET<br>GAIN/LOSS      | QUARTER       | NEW MEMBER<br>GOAL | CHARTER AND<br>NEW MEMBERS<br>ADDED | DROPPED<br>MEMBERS | NET<br>GAIN/LOSS |
| JULY/AUG              | G/SEPT      | 0                | 0         | 0                | 0                     | JULY/AUG/SEPT | -3                 | 15                                  | 29                 | -14              |
| OCT/NOV               | //DEC       | 0                | 0         | 0                | 0                     | OCT/NOV/DEC   | -8                 | 0                                   | 0                  | 0                |
| JAN/FEB/I             | MAR         | 0                | 0         | 0                | 0                     | JAN/FEB/MAR   | 10                 | 0                                   | 0                  | 0                |
| APR/MAY               | /JUNE       | 1                | 0         | 0                | 0                     | APR/MAY/JUNE  | 22                 | 0                                   | 0                  | 0                |

|                                             | DROPPED CLUBS: 0 | 10 CLUBS OF 42 ADDED 1 OR MORE<br>NEW MEMBERS | GENDER DISTRIBUTION<br>MALE 852 (69.89%) |      |
|---------------------------------------------|------------------|-----------------------------------------------|------------------------------------------|------|
| CLICK HERE FOR HEALTH FAMILY UNIT MEMBERS 2 | DROPPED MEMBERS  | ]                                             | FEMALE 367 (30.11%)                      |      |
|                                             | DECEASED 9       |                                               |                                          | 0.40 |
|                                             | CLUB CANCELLED 0 | ASSESSMENT DATA                               | FAMILY UNIT MEMBERS                      | 249  |
| OTHER 20 HEAD OF HOUSEHOLD 12               | OTHER 20         |                                               | HEAD OF HOUSEHOLD                        | 120  |
| TOTAL 29 NON-HEAD OF HOUSEHOLD 12           | TOTAL 29         |                                               | NON-HEAD OF HOUSEHOLD                    | 129  |